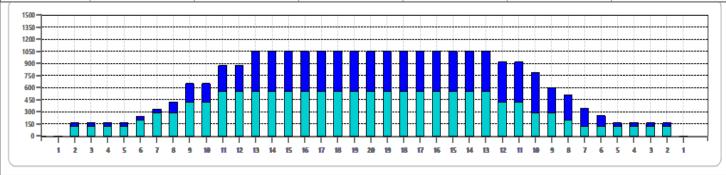

|   | START | STOP | LOADS | MICS | SPEED | BUFFER | TANK | CROSSED | START | END  | FEET | T.OIL |
|---|-------|------|-------|------|-------|--------|------|---------|-------|------|------|-------|
| 1 | 2L    | 2R   | 3     | 40   | 18    | 4      | Α    | 111     | 0.0   | 5.1  | 5.1  | 4440  |
| 2 | 6L    | 8R   | 2     | 40   | 18    | 4      | В    | 54      | 5.1   | 10.2 | 5.1  | 2160  |
| 3 | 7L    | 9R   | 2     | 45   | 18    | 3      | В    | 50      | 10.2  | 15.3 | 5.1  | 2250  |
| 4 | 9L    | 11R  | 3     | 45   | 18    | 3      | В    | 63      | 15.3  | 22.9 | 7.6  | 2835  |
| 5 | 11L   | 13R  | 3     | 45   | 18    | 3      | В    | 51      | 22.9  | 30.5 | 7.6  | 2295  |
| 6 | 2L    | 2R   | 0     | 45   | 18    | 3      | В    | 0       | 30.5  | 34.0 | 3.5  | 0     |
| 7 | 2L    | 2R   | 0     | 45   | 22    | 3      | В    | 0       | 34.0  | 40.0 | 6.0  | 0     |
|   |       |      |       |      |       |        |      |         |       |      |      |       |
|   |       |      |       |      |       |        |      |         |       |      |      |       |
|   |       |      |       |      |       |        |      |         |       |      |      |       |
|   |       |      |       |      |       |        |      |         |       |      |      |       |
|   |       |      |       |      |       |        |      |         |       |      |      |       |
|   |       |      |       |      |       |        |      |         |       |      |      |       |
|   |       |      |       |      |       |        |      |         |       |      |      |       |

|   | START | STOP | LOADS | MICS | SPEED | BUFFER | TANK | CROSSED | START | END  | FEET  | T.OIL |
|---|-------|------|-------|------|-------|--------|------|---------|-------|------|-------|-------|
| 1 | 2L    | 2R   | 0     | 45   | 26    | 3      | Α    | 0       | 40.0  | 38.0 | -2.0  | 0     |
| 2 | 2L    | 2R   | 0     | 45   | 18    | 3      | Α    | 0       | 38.0  | 30.0 | -8.0  | 0     |
| 3 | 13L   | 10R  | 4     | 45   | 18    | 3      | Α    | 72      | 30.0  | 19.8 | -10.2 | 3240  |
| 4 | 11L   | 8R   | 2     | 45   | 18    | 3      | Α    | 44      | 19.8  | 14.7 | -5.1  | 1980  |
| 5 | 9L    | 7R   | 2     | 45   | 18    | 3      | Α    | 50      | 14.7  | 9.6  | -5.1  | 2250  |
| 6 | 8L    | 6R   | 2     | 45   | 14    | 4      | Α    | 54      | 9.6   | 5.7  | -3.9  | 2430  |
| 7 | 2L    | 2R   | 1     | 45   | 14    | 4      | Α    | 37      | 5.7   | 3.8  | -1.9  | 1665  |
| 8 | 2L    | 2R   | 0     | 45   | 14    | 4      | Α    | 0       | 3.8   | 0.0  | -3.8  | 0     |
|   |       |      |       |      |       |        |      |         |       |      |       |       |
|   |       |      |       |      |       |        |      |         |       |      |       |       |