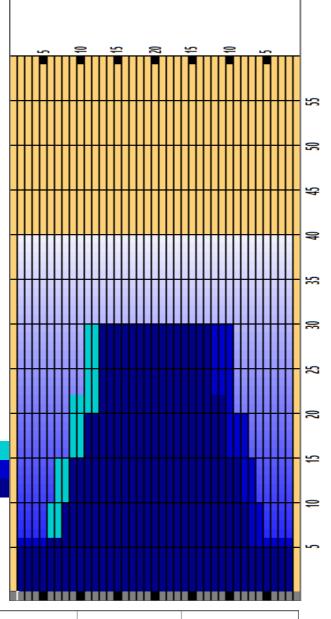

|   | START | STOP | LOADS | MICS | SPEED | BUFFER | TANK | CROSSED | START | END  | FEET | T.OIL |
|---|-------|------|-------|------|-------|--------|------|---------|-------|------|------|-------|
| 1 | 2L    | 2R   | 3     | 40   | 18    | 4      | Α    | 111     | 0.0   | 5.1  | 5.1  | 4440  |
| 2 | 6L    | 8R   | 2     | 40   | 18    | 4      | В    | 54      | 5.1   | 10.2 | 5.1  | 2160  |
| 3 | 7L    | 9R   | 2     | 45   | 18    | 3      | В    | 50      | 10.2  | 15.3 | 5.1  | 2250  |
| 4 | 9L    | 11R  | 3     | 45   | 18    | 3      | В    | 63      | 15.3  | 22.9 | 7.6  | 2835  |
| 5 | 11L   | 13R  | 3     | 45   | 18    | 3      | В    | 51      | 22.9  | 30.5 | 7.6  | 2295  |
| 6 | 2L    | 2R   | 0     | 45   | 18    | 3      | В    | 0       | 30.5  | 34.0 | 3.5  | 0     |
| 7 | 2L    | 2R   | 0     | 45   | 22    | 3      | В    | 0       | 34.0  | 40.0 | 6.0  | 0     |
|   |       |      |       |      |       |        |      |         |       |      |      |       |
|   |       |      |       |      |       |        |      |         |       |      |      |       |
|   |       |      |       |      |       |        |      |         |       |      |      |       |
|   |       |      |       |      |       |        |      |         |       |      |      |       |
|   |       |      |       |      |       |        |      |         |       |      |      |       |
|   |       |      |       |      |       |        |      |         |       |      |      |       |
|   |       |      |       |      |       |        |      |         |       |      |      |       |

|   | START | STOP | LOADS | MICS | SPEED | BUFFER | TANK | CROSSED | START | END  | FEET  | T.OIL |
|---|-------|------|-------|------|-------|--------|------|---------|-------|------|-------|-------|
| 1 | 2L    | 2R   | 0     | 45   | 26    | 3      | Α    | 0       | 40.0  | 38.0 | -2.0  | 0     |
| 2 | 2L    | 2R   | 0     | 45   | 18    | 3      | Α    | 0       | 38.0  | 30.0 | -8.0  | 0     |
| 3 | 13L   | 10R  | 4     | 45   | 18    | 3      | Α    | 72      | 30.0  | 19.8 | -10.2 | 3240  |
| 4 | 11L   | 8R   | 2     | 45   | 18    | 3      | Α    | 44      | 19.8  | 14.7 | -5.1  | 1980  |
| 5 | 9L    | 7R   | 2     | 45   | 18    | 3      | Α    | 50      | 14.7  | 9.6  | -5.1  | 2250  |
| 6 | 8L    | 6R   | 2     | 45   | 14    | 4      | Α    | 54      | 9.6   | 5.7  | -3.9  | 2430  |
| 7 | 2L    | 2R   | 1     | 45   | 14    | 4      | Α    | 37      | 5.7   | 3.8  | -1.9  | 1665  |
| 8 | 2L    | 2R   | 0     | 45   | 14    | 4      | Α    | 0       | 3.8   | 0.0  | -3.8  | 0     |
|   |       |      |       |      |       |        |      |         |       |      |       |       |
|   |       |      |       |      |       |        |      |         |       |      |       |       |