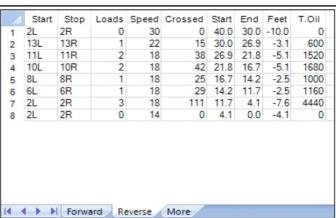

Reverse Oil Total: Reverse Boards Crossed:

| 10.4 mL    |
|------------|
| 260 Boards |

|   | Start | Stop | Loads | Speed | Crossed | Start | End  | Feet | T.Oil |
|---|-------|------|-------|-------|---------|-------|------|------|-------|
| 1 | 2L    | 2R   | 4     | 14    | 148     | 0.0   | 5.9  | 5.9  | 5920  |
| 2 | 7L    | 7R   | 2     | 14    | 54      | 5.9   | 9.8  | 3.9  | 2160  |
| 3 | 9L    | 9R   | 2     | 14    | 46      | 9.8   | 13.7 | 3.9  | 1840  |
| 4 | 10L   | 10R  | 2     | 14    | 42      | 13.7  | 17.6 | 3.9  | 1680  |
| 5 | 12L   | 12R  | 3     | 14    | 51      | 17.6  | 23.5 | 5.9  | 2040  |
| 6 | 15L   | 15R  | 2     | 18    | 22      | 23.5  | 28.6 | 5.1  | 880   |
| 7 | 2L    | 2R   | 0     | 26    | 0       | 28.6  | 40.0 | 11.4 | 0     |
|   |       |      |       |       |         |       |      |      |       |
|   |       |      |       |       |         |       |      |      |       |
|   |       |      |       |       |         |       |      |      |       |
|   |       |      |       |       |         |       |      |      |       |