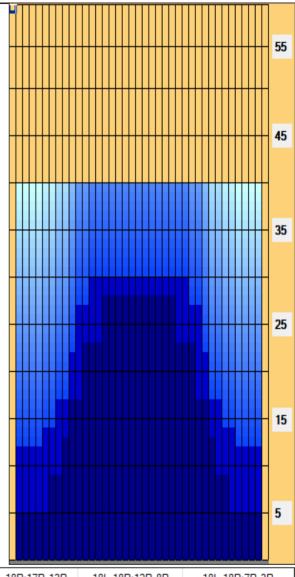

| Item             | 3L-7L:18L-18R        | 8L-12L:18L-18R       | 13L-17L:18L-18R     | 18L-18R:17R-13R      | 18L-18R:12R-8R      | 18L-18R:7R-3R        |
|------------------|----------------------|----------------------|---------------------|----------------------|---------------------|----------------------|
| Description      | Outside Track:Middle | Middle Track:Middle  | Inside Track:Middle | MIddle: Inside Track | Middle:Middle Track | Middle:Outside Track |
| Track Zone Ratio | 3.21                 | 1.52                 | 1.03                | 1.03                 | 1.52                | 3.21                 |
| Forward O        |                      | 10 11 12 13 14 15 16 | S 17 18 19 20 19 18 | 17 16 15 14 13 12 1  | 1 10 9 8 7 6 5      | 4 3 2 1 0            |