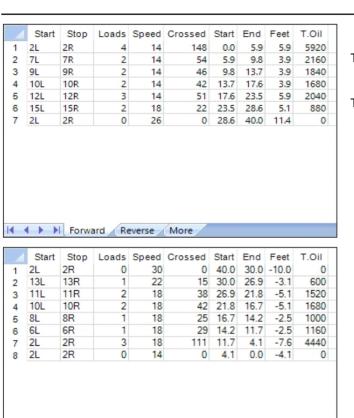

Reverse Oil Total: Reverse Boards Crossed:

| 10.4 mL    |
|------------|
| 260 Boards |

|   | Start | Stop | Loads | Speed | Crossed | Start | End  | Feet | T.Oil |
|---|-------|------|-------|-------|---------|-------|------|------|-------|
| 1 | 2L    | 2R   | 4     | 14    | 148     | 0.0   | 5.9  | 5.9  | 5920  |
| 2 | 7L    | 7R   | 2     | 14    | 54      | 5.9   | 9.8  | 3.9  | 2160  |
| 3 | 9L    | 9R   | 2     | 14    | 46      | 9.8   | 13.7 | 3.9  | 1840  |
| 4 | 10L   | 10R  | 2     | 14    | 42      | 13.7  | 17.6 | 3.9  | 1680  |
| 5 | 12L   | 12R  | 3     | 14    | 51      | 17.6  | 23.5 | 5.9  | 2040  |
| 6 | 15L   | 15R  | 2     | 18    | 22      | 23.5  | 28.6 | 5.1  | 880   |
| 7 | 2L    | 2R   | 0     | 26    | 0       | 28.6  | 40.0 | 11.4 | 0     |
|   |       |      |       |       |         |       |      |      |       |
|   |       |      |       |       |         |       |      |      |       |
|   |       |      |       |       |         |       |      |      |       |
|   |       |      |       |       |         |       |      |      |       |