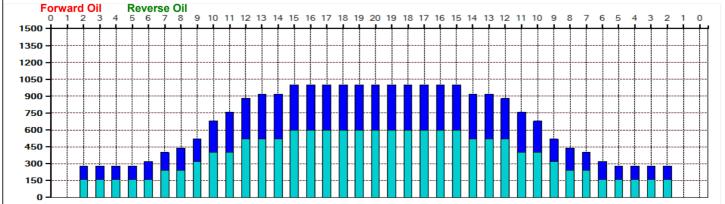

## MÀSTER MASCULÍ I FEMENÍ

Oil Pattern Distance: 40 Feet Reverse Brush Drop: 40 Feet Oil Per Board: 40 uL 10.4 mL **Forward Oil Total:** 14.52 mL **Reverse Oil Total: Volume Oil Total:** 24.92 mL Forward Boards Crossed: 363 Boards Reverse Boards Crossed: 260 Boards **Total Boards Crossed:** 623 Boards

## MÀSTER MASCULÍ I FEMENÍ

KEGEL

Oil Per Board: 40 uL Oil Pattern Distance: 40 Feet Volume Oil Total: 24.92 mL Total Boards Crossed: 623 Boards

Forward Oil Total: 14.52 mL
Forward Boards Crossed: 363 Boards