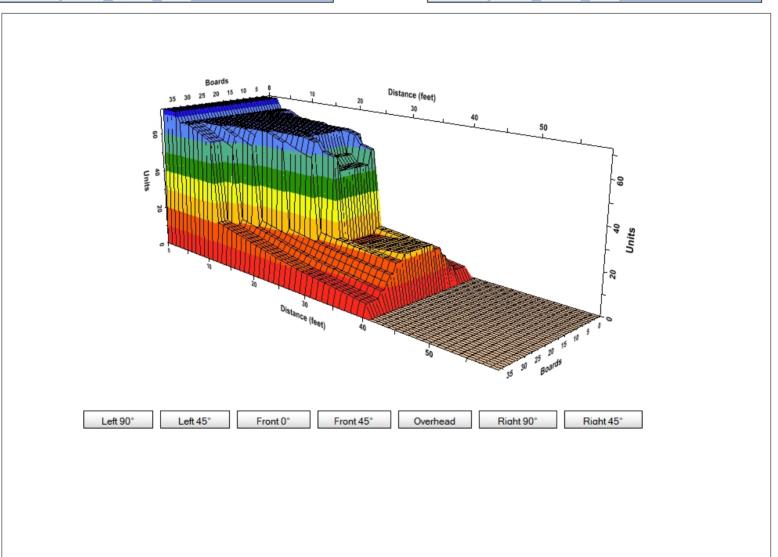

| ← → ▶ | Forward Reverse More

Conditioner:
Type In or Select
One
TransferType:
Type In or Select
One

Reverse

Combined

Buff

DEAD MAN'S CURVE - 3043 This 43 foot pattern has more out of bounds than most patterns because of the increased application of conditioner on the forward pass. With a slight increase slope of oil from the tenth board to the fourteenth board on the return pass, the goal of the player is to target along those boards of extra conditioner without swinging the ball too much towards the outside part of the lane. Players who try to excessively curve the ball with too much speed will find DEAD MAN'S CURVE hazardous to their score.