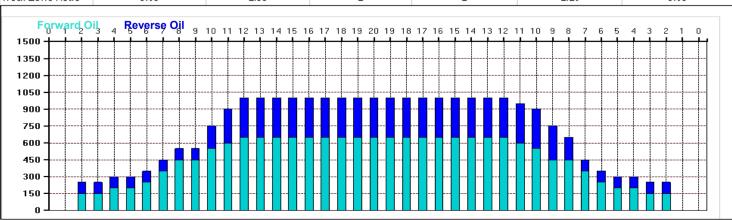

|    | Start | Stop | Loads | Speed | Crossed | Start | End  | Feet | T.Oil |
|----|-------|------|-------|-------|---------|-------|------|------|-------|
| 1  | 2L    | 2R   | 3     | 18    | 111     | 0.0   | 5.1  | 5.1  | 5550  |
| 2  | 4L    | 4R   | 1     | 18    | 33      | 5.1   | 7.6  | 2.5  | 1650  |
| 3  | 6L    | 6R   | 1     | 18    | 29      | 7.6   | 10.1 | 2.5  | 1450  |
| 4  | 7L    | 7R   | 2     | 18    | 54      | 10.1  | 15.2 | 5.1  | 2700  |
| 5  | 8L    | 8R   | 2     | 18    | 50      | 15.2  | 20.3 | 5.1  | 2500  |
| 6  | 10L   | 10R  | 2     | 18    | 42      | 20.3  | 25.4 | 5.1  | 2100  |
| 7  | 111   | 11R  | 1     | 22    | 19      | 25.4  | 28.5 | 3.1  | 950   |
| 8  | 12L   | 12R  | 1     | 22    | 17      | 28.5  | 31.6 | 3.1  | 850   |
| 9  | 2L    | 2R   | 0     | 22    | 0       | 31.6  | 34.0 | 2.4  | 0     |
| 10 | 2L    | 2R   | 0     | 26    | 0       | 34.0  | 40.0 | 6.0  | 0     |
|    |       |      |       |       |         |       |      |      |       |

| 14 4 |       |      |       |       |         |       |      |       |       |  |  |
|------|-------|------|-------|-------|---------|-------|------|-------|-------|--|--|
|      |       |      |       |       |         |       |      |       |       |  |  |
| 4    | Start | Stop | Loads | Speed | Crossed | Start | End  | Feet  | T.Oil |  |  |
| 1    | 2L    | 2R   | 0     | 30    | 0       | 40.0  | 26.0 | -14.0 | 0     |  |  |
| 2    | 12L   | 10R  | 1     | 22    | 19      | 26.0  | 22.9 | -3.1  | 950   |  |  |
| 3    | 11L   | 9R   | 2     | 18    | 42      | 22.9  | 17.8 | -5.1  | 2100  |  |  |
| 4    | 10L   | 8R   | 2     | 18    | 46      | 17.8  | 12.7 | -5.1  | 2300  |  |  |
| 5    | 2L    | 2R   | 2     | 14    | 74      | 12.7  | 8.8  | -3.9  | 3700  |  |  |
| 6    | 2L    | 2R   | 0     | 14    | 0       | 8.8   | 0.0  | -8.8  | 0     |  |  |