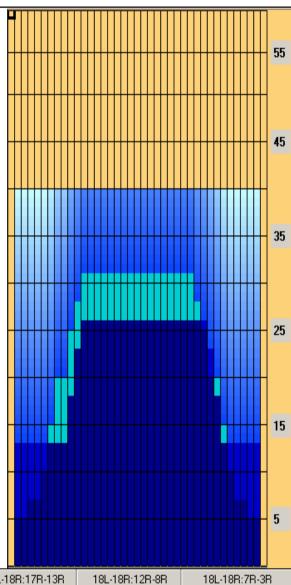

Conditioner:
 AMF

TransferType:
Transfer Roller

Forward

Reverse

Combined

Buff

| Item             | 3L-7L:18L-18R        | 8L-12L:18L-18R      | 13L-17L:18L-18R     | 18L-18R:17R-13R      | 18L-18R:12R-8R      | 18L-18R:7R-3R        |
|------------------|----------------------|---------------------|---------------------|----------------------|---------------------|----------------------|
| Description      | Outside Track:Middle | Middle Track:Middle | Inside Track:Middle | MIddle: Inside Track | Middle:Middle Track | Middle:Outside Track |
| Track Zone Ratio | 3.03                 | 1.33                | 1                   | 1                    | 1.18                | 3.03                 |