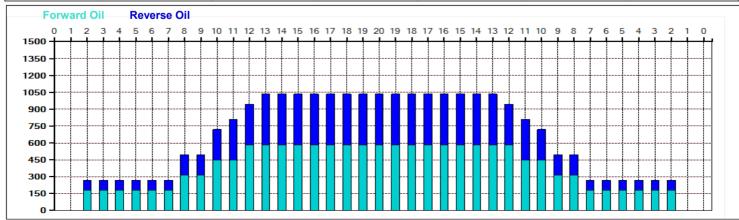

## 2019 ESBC - RENO BOWLING- BOLOGNA

5

Oil Pattern Distance: 40 Feet 40 Feet Oil Per Board: 45 uL Reverse Brush Drop: Forward Oil Total: 15.165 mL **Reverse Oil Total:** 10.53 mL **Volume Oil Total:** 25.695 mL Forward Boards Crossed: 337 Boards Reverse Boards Crossed: 234 Boards 571 Boards **Total Boards Crossed:** 

## 2019 ESBC - RENO BOWLING- BOLOGNA

40 Feet 40 Feet Oil Per Board: Oil Pattern Distance: Reverse Brush Drop: 45 uL Forward Oil Total: 15.165 mL **Reverse Oil Total:** 10.53 mL **Volume Oil Total:** 25.695 mL Forward Boards Crossed: 337 Boards Reverse Boards Crossed: 234 Boards **Total Boards Crossed:** 571 Boards