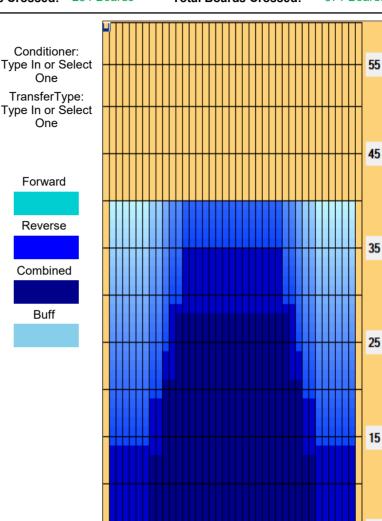

## 2019 ESBC - RENO BOWLING- BOLOGNA

5

Oil Pattern Distance: 40 Feet 40 Feet Oil Per Board: 45 uL Reverse Brush Drop: Forward Oil Total: 15.165 mL **Reverse Oil Total:** 10.53 mL **Volume Oil Total:** 25.695 mL Forward Boards Crossed: 337 Boards Reverse Boards Crossed: 234 Boards 571 Boards **Total Boards Crossed:** 

## 2019 ESBC - RENO BOWLING- BOLOGNA

40 Feet 40 Feet Oil Per Board: Oil Pattern Distance: Reverse Brush Drop: 45 uL Forward Oil Total: 15.165 mL **Reverse Oil Total:** 10.53 mL **Volume Oil Total:** 25.695 mL Forward Boards Crossed: 337 Boards Reverse Boards Crossed: 234 Boards **Total Boards Crossed:** 571 Boards