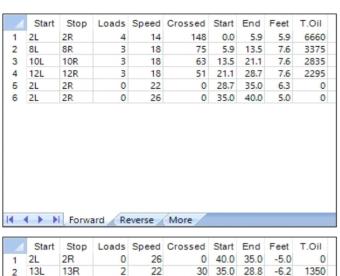

|   | Start | Stop | Loads | Speed | Crossed | Start | End  | Feet | T.Oil |
|---|-------|------|-------|-------|---------|-------|------|------|-------|
| 1 | 2L    | 2R   | 0     | 26    | 0       | 40.0  | 35.0 | -5.0 | 0     |
| 2 | 13L   | 13R  | 2     | 22    | 30      | 35.0  | 28.8 | -6.2 | 1350  |
| 3 | 11L   | 11R  | 2     | 18    | 38      | 28.8  | 23.7 | -5.1 | 1710  |
| 4 | 10L   | 10R  | 2     | 18    | 42      | 23.7  | 18.6 | -5.1 | 1890  |
| 5 | 8L    | 8R   | 2     | 18    | 50      | 18.6  | 13.5 | -5.1 | 2250  |
| 6 | 2L    | 2R   | 2     | 18    | 74      | 13.5  | 8.4  | -5.1 | 3330  |
| 7 | 2L    | 2R   | 0     | 14    | 0       | 8.4   | 0.0  | -8.4 | 0     |
|   |       |      |       |       |         |       |      |      |       |
|   |       |      |       |       |         |       |      |      |       |
|   |       |      |       |       |         |       |      |      |       |
|   |       |      |       |       |         |       |      |      |       |