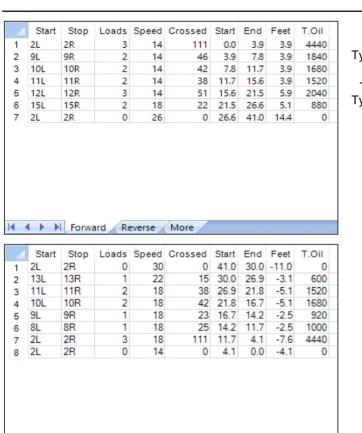

## **CAPIONAT DE CATALUNYA SÈNIOR**

Oil Pattern Distance: 41 Feet Reverse Brush Drop: 41 Feet Oil Per Board: 40 uL **Forward Oil Total:** 12.4 mL **Reverse Oil Total:** 10.16 mL **Volume Oil Total:** 22.56 mL Forward Boards Crossed: 310 Boards Reverse Boards Crossed: 254 Boards **Total Boards Crossed:** 564 Boards