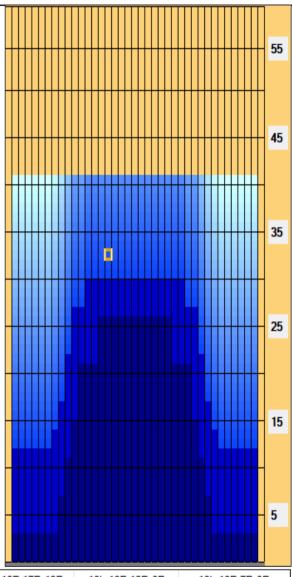

| ← → ▶ | Forward Reverse More

Conditioner:
Type In or Select
One
TransferType:
Type In or Select
One

Reverse

Combined

Buff

Forward

DEAD MAN'S CURVE - 3043 This 43 foot pattern has more out of bounds than most patterns because of the increased application of conditioner on the forward pass. With a slight increase slope of oil from the tenth board to the fourteenth board on the return pass, the goal of the player is to target along those boards of extra conditioner without swinging the ball too much towards the outside part of the lane. Players who try to excessively curve the ball with too much speed will find DEAD MAN'S CURVE hazardous to their score.