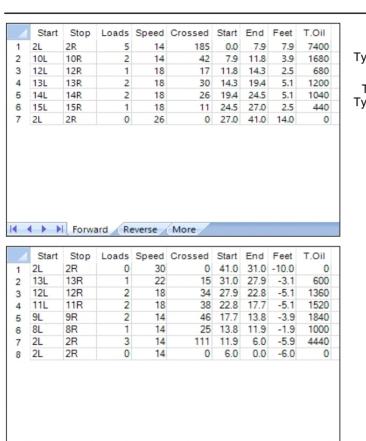

## CAMPIONATS CATALUNYA 2ª PROVA

Oil Pattern Distance: 41 Feet Reverse Brush Drop: 41 Feet Oil Per Board: 40 uL 23.2 mL **Forward Oil Total:** 12.44 mL **Reverse Oil Total:** 10.76 mL **Volume Oil Total:** Forward Boards Crossed: 311 Boards Reverse Boards Crossed: 269 Boards **Total Boards Crossed:** 580 Boards