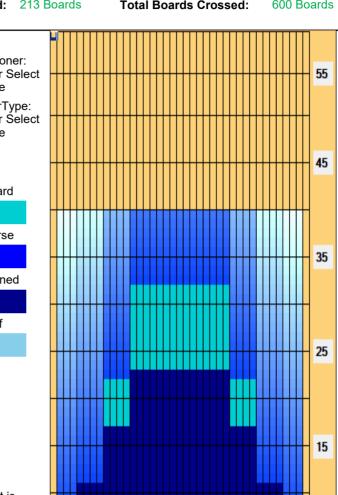

## CAMPIONATS CATALUNYA 1ª PROVA

5

Oil Pattern Distance: 40 Feet Reverse Brush Drop: 40 Feet Oil Per Board: 40 uL **Forward Oil Total:** 15.48 mL **Reverse Oil Total:** 8.52 mL **Volume Oil Total:** 24 mL Forward Boards Crossed: 387 Boards Reverse Boards Crossed: 213 Boards **Total Boards Crossed:** 600 Boards