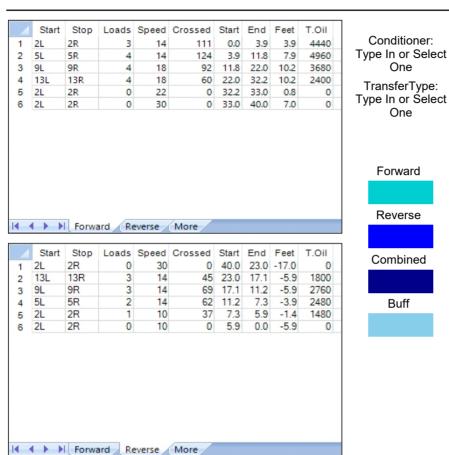

## CAMPIONATS CATALUNYA 1ª PROVA

5

Oil Pattern Distance: 40 Feet Reverse Brush Drop: 40 Feet Oil Per Board: 40 uL **Forward Oil Total:** 15.48 mL **Reverse Oil Total:** 8.52 mL **Volume Oil Total:** 24 mL Forward Boards Crossed: 387 Boards Reverse Boards Crossed: 213 Boards **Total Boards Crossed:** 600 Boards